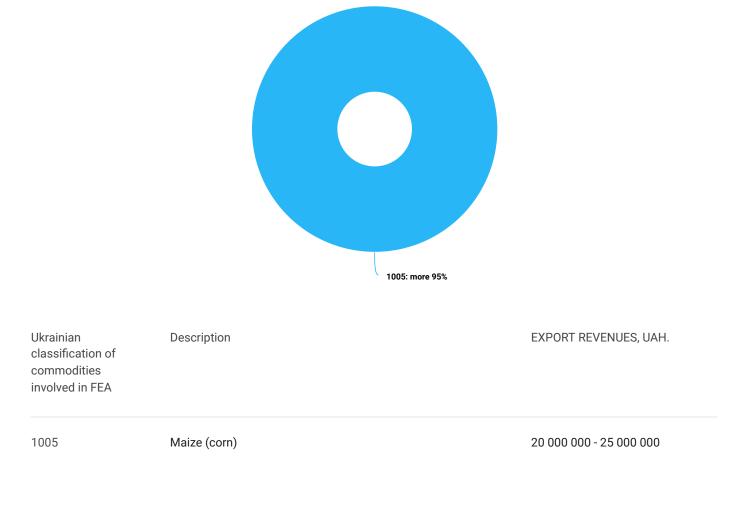

| Categories of goods, export | ~    |
|-----------------------------|------|
|                             |      |
| EXPORT REVENUES IN 2016 Y.  | 2016 |