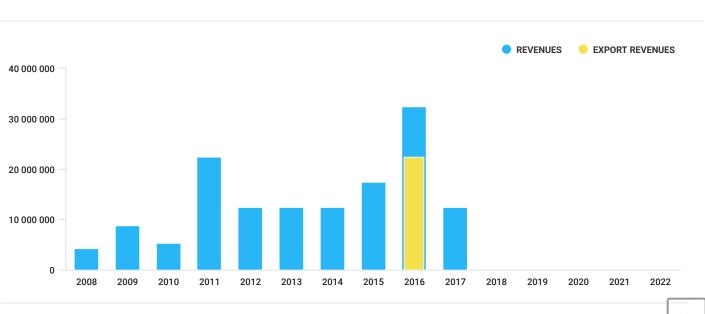

## Income, UAH

This analytical indicator shows the share of funds earned as a result of carrying out foreign economic activityin the revenues.

This diagram shows the level of contractor's dependence on the economic situation in the country and risks associated with the termination of export and import operations.