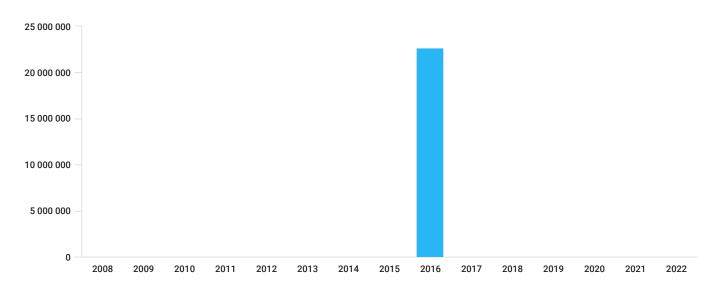

#### **EXPORT REVENUES**

# Geography, export

EXPORT REVENUES IN 2016 Y.

SERBIA: more 95%

https://youcontrol.com.ua/en/contractor/?id=12438381&tb=external-economies

2016

| Country                              | EXPORT REVENUES         | Contractors (quantity)  | Operations<br>(quantity) |
|--------------------------------------|-------------------------|-------------------------|--------------------------|
| SERBIA                               | 20 000 000 - 25 000 000 | up to 3                 | 5 - 10                   |
| TOP-10 contractors, ex               | port                    |                         | ~                        |
| EXPORT REVENUES BY COMPA             | ANIES IN 2016 Y.        |                         | 2016                     |
| Contractors                          |                         | Company 1: more 95%     | Operations<br>(quantity) |
| Company 1<br>TRADING COUNTRY: SERBIA |                         | 20 000 000 - 25 000 000 | 5 - 10                   |